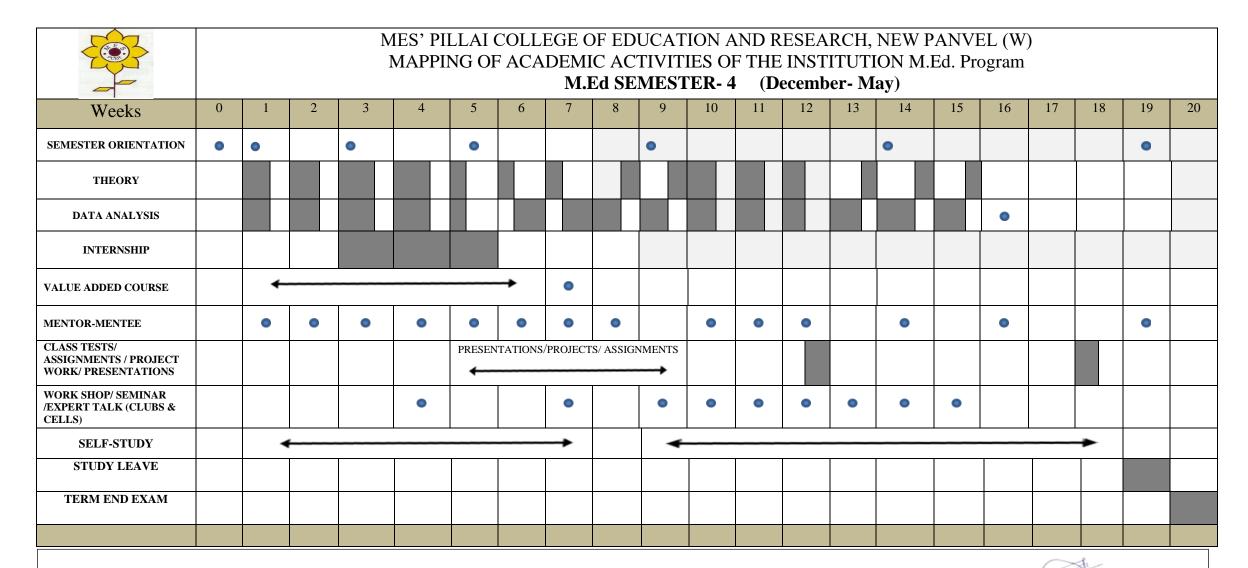

llege of Education & Research
Dr Pillai Teacher Training & Research Centre
Plot No 1, Sector-8, Khanda Colony,
New Panvel-410 206.

## MES' PILLAI COLLEGE OF EDUCATION AND RESEARCH, NEW PANVEL (W) MAPPING OF ACADEMIC ACTIVITIES OF THE INSTITUTION M.Ed. Program M.Ed **SEMESTER-3** (June- November) 5 13 14 15 20 Weeks 6 16 17 18 19 SEMESTER ORIENTATION 0 0 THEORY RESEARCH RELATED ACTIVITIES/ GUIDANCE DATA COLLECTION INTERNSHIP MENTOR-MENTEE CLASS TESTS/ PRESENTATIONS/PROJECTS/ ASSIGNMENTS ASSIGNMENTS / PROJECT WORK/ PRESENTATIONS WORK SHOP/ SEMINAR /EXPERT TALK (CLUBS & CELLS) SELF-STUDY STUDY LEAVE TERM END EXAM

PRINCIPAL
MAHATMA EDUCATION SOCIETY'S
Pillai College of Education & Research
Dr Pillai Teacher Training & Research Centre
Plot No. 1, Sector-8, Khanda Colony,
New Panvel-410 206.



- A week is of six days and a day is of six clock hours.
- > Co-curricular activities conducted throughout the year.
- ➤ Diwali vacation/ Winter break/ annual vacations are not included.

Dr. (Ms.) Sally Enos
PRINCIPAL
MAHATMA EDUCATION SOCIETY'S
Pillai College of Education & Research
Dr Pillai Teacher Training & Research Centre
Plot No 1, Sector. 8, Khanda Colony,
New Panyel-410 206.